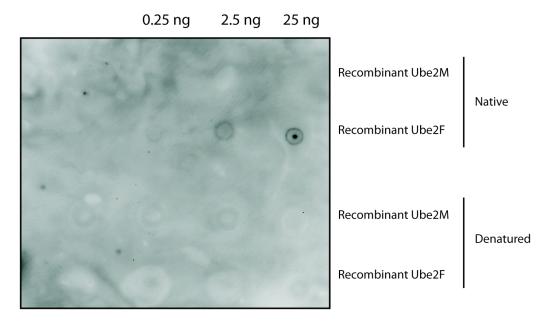

## Immunoblotting:-

The antibody recognises the recombinant Ube2F under native conditions and its affinity towards the denatured protein is weaker. However the antibody can recognise the protein in a total protein extract (U2Os).