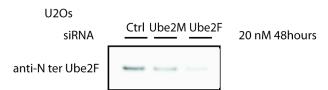

## Immunoblotting:-

The antibody recognises the recombinant Ube2F under native conditions and its affinity towards the denatured protein is weaker. However the antibody can recognise the protein in a total protein extract (U2Os).